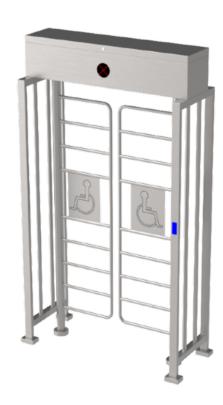

## Full height swing turnstile CP-431

The <u>full height swing turnstile CP-431</u> is a type of access control gate or barrier commonly used in secure environments such as stadiums, transit stations, airports, and other facilities where controlled entry is required. Unlike waist-high turnstiles, which only restrict access at waist level, full-height swing turnstiles extend from the floor to the ceiling, forming a complete barrier.

The design of the full height swing turnstile typically consists of vertical rotating arms or panels that pivot to allow authorized individuals to pass through when the proper credentials, such as a valid access card or biometric authentication, are presented. These turnstiles provide a higher level of security compared to waist-high turnstiles because they create a physical barrier that prevents unauthorized individuals from climbing over or bypassing the gate.