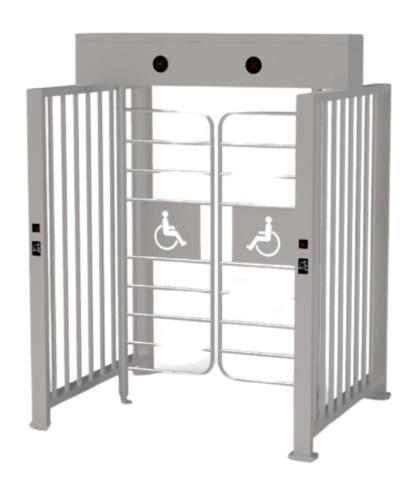

## Full height swing turnstile CP-431

The <u>full height swing turnstile CP-431</u> is a type of access control gate or barrier commonly used in secure environments such as stadiums, transit stations, airports, and other facilities where controlled entry is required. Unlike waist-high turnstiles, which only restrict access at waist level, full-height swing turnstiles extend from the floor to the ceiling, forming a complete barrier.

The design of the full height swing turnstile typically consists of vertical rotating arms or panels that pivot to allow authorized individuals to pass through when the proper credentials, such as a valid access card or biometric authentication, are presented. These turnstiles provide a higher level of security compared to waist-high turnstiles because they create a physical barrier that prevents unauthorized individuals from climbing over or bypassing the gate.

| Dimension               | 1430*1500*2310mm (4.69*4.92*7.58ft) (standard)                     |
|-------------------------|--------------------------------------------------------------------|
| Passage Width           | 900mm/ 1200mm/ 1800mm                                              |
| Passage Height          | 2000mm (2.13ft) (standard)                                         |
| Passing speed           | 30 person/min                                                      |
| Mechanism of swing gate | Strong engine with brushless motor                                 |
| Frame Material          | 304 stainless steel (standard), 316 stainless steel, Powder coated |
| Power Supply            | 100V-240V 50/60Hz                                                  |
| Drive Solenoid          | DC 24V                                                             |
| Open Signal             | Passive Relay (Dry Contact)                                        |
| Communication           | RS485/RS232                                                        |
| Working Direction       | Bi-directional(standard), Unidirectional                           |
| Fire/Emergency          | Free to exit                                                       |
| Working Temperature     | -30°C ~ 80°C                                                       |
| Working Environment     | Indoor and Outdoor                                                 |
| Relative Humidity       | 95% Maximum                                                        |