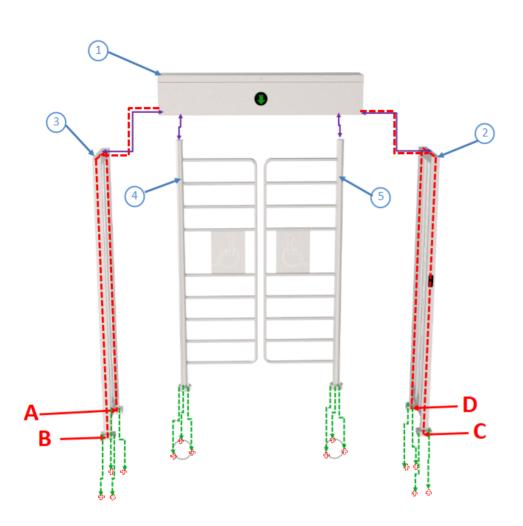

## Label description

- The power cable and LAN can go to the gate from A or B per your project requirement
- ←→ Fixing hole location
  - Expansion screw
- Assemble sequence number