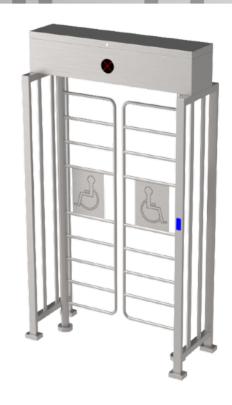

## Full height swing turnstile CP-431

The <u>full height swing turnstile CP-431</u> is a type of access control gate or barrier commonly used in secure environments such as stadiums, transit stations, airports, and other facilities where controlled entry is required. Unlike waist-high turnstiles, which only restrict access at waist level, full-height swing turnstiles extend from the floor to the ceiling, forming a complete barrier.

The design of the full height swing turnstile typically consists of vertical rotating arms or panels that pivot to allow authorized individuals to pass through when the proper credentials, such as a valid access card or biometric authentication, are presented. These turnstiles provide a higher level of security compared to waist-high turnstiles because they create a physical barrier that prevents unauthorized individuals from climbing over or bypassing the gate.

| Dimension               | 1430*1500*2310mm (4.69*4.92*7.58ft) (standard)                     |
|-------------------------|--------------------------------------------------------------------|
| Passage Width           | 900mm/ 1200mm/ 1800mm                                              |
| Passage Height          | 2000mm (2.13ft) (standard)                                         |
| Passing speed           | 30 person/min                                                      |
| Mechanism of swing gate | Strong engine with brushless motor                                 |
| Frame Material          | 304 stainless steel (standard), 316 stainless steel, Powder coated |
| Power Supply            | 100V-240V 50/60Hz                                                  |
| Drive Solenoid          | DC 24V                                                             |
| Open Signal             | Passive Relay (Dry Contact)                                        |
| Communication           | RS485/RS232                                                        |
| Working Direction       | Bi-directional(standard), Unidirectional                           |
| Fire/Emergency          | Free to exit                                                       |
| Working Temperature     | -30°C ~ 80°C                                                       |
| Working Environment     | Indoor and Outdoor                                                 |
| Relative Humidity       | 95% Maximum                                                        |