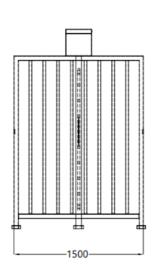

| Dimension               | 1430*1500*2310mm (4.69*4.92*7.58ft) (standard)                     |
|-------------------------|--------------------------------------------------------------------|
| Passage Width           | 900mm/ 1200mm/ 1800mm                                              |
| Passage Height          | 2000mm (2.13ft) (standard)                                         |
| Passing speed           | 30 person/min                                                      |
| Mechanism of swing gate | Strong engine with brushless motor                                 |
| Frame Material          | 304 stainless steel (standard), 316 stainless steel, Powder coated |
| Power Supply            | 100V-240V 50/60Hz                                                  |
| Drive Solenoid          | DC 24V                                                             |
| Open Signal             | Passive Relay (Dry Contact)                                        |
| Communication           | RS485/RS232                                                        |
| Working Direction       | Bi-directional(standard), Unidirectional                           |
| Fire/Emergency          | Free to exit                                                       |
| Working Temperature     | -30°C ~ 80°C                                                       |
| Working Environment     | Indoor and Outdoor                                                 |
| Relative Humidity       | 95% Maximum                                                        |

## Label description

- The power cable and LAN can go to the gate from A or B per your project requirement
- ←→ Fixing hole location
  - Expansion screw
- Assemble sequence number