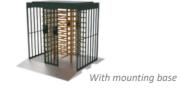

## Full height swing turnstile CP-431

The <u>full height swing turnstile CP-431</u> is a type of access control gate or barrier commonly used in secure environments such as stadiums, transit stations, airports, and other facilities where controlled entry is required. Unlike waist-high turnstiles, which only restrict access at waist level, full-height swing turnstiles extend from the floor to the ceiling, forming a complete barrier.

The design of the full height swing turnstile typically consists of vertical rotating arms or panels that pivot to allow authorized individuals to pass through when the proper credentials, such as a valid access card or biometric authentication, are presented. These turnstiles provide a higher level of security compared to waist-high turnstiles because they create a physical barrier that prevents unauthorized individuals from climbing over or bypassing the gate.

Full height swing turnstiles are often used in conjunction with other access control measures and security systems to ensure a controlled and secure entry point. They help manage the flow of people, prevent unauthorized access, and enhance overall security in various environments.