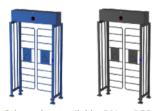

## Full height swing turnstile CP-431

The <u>full height swing turnstile CP-431</u> is a type of access control gate or barrier commonly used in secure environments such as stadiums, transit stations, airports, and other facilities where controlled entry is required. Unlike waist-high turnstiles, which only restrict access at waist level, full-height swing turnstiles extend from the floor to the ceiling, forming a complete barrier.