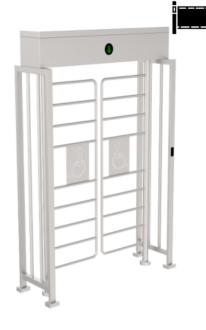

## Full height swing turnstile CP-431

The <u>full height swing turnstile CP-431</u> is a type of access control gate or barrier commonly used in secure environments such as stadiums, transit stations, airports, and other facilities where controlled entry is required. Unlike waist-high turnstiles, which only restrict access at waist level, full-height swing turnstiles extend from the floor to the ceiling, forming a complete barrier.

The design of the full height swing turnstile typically consists of vertical rotating arms or panels that pivot to allow authorized individuals to pass through when the proper credentials, such as a valid access card or biometric authentication, are presented. These turnstiles provide a higher level of security compared to waist-high turnstiles because they create a physical barrier that prevents unauthorized individuals from climbing over or bypassing the gate.