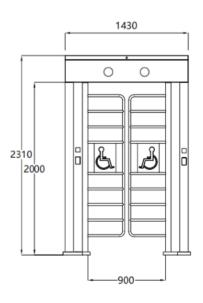

## Full height swing turnstile CP-431

The <u>full height swing turnstile CP-431</u> is a type of access control gate or barrier commonly used in secure environments such as stadiums, transit stations, airports, and other facilities where controlled entry is required. Unlike waist-high turnstiles, which only restrict access at waist level, full-height swing turnstiles extend from the floor to the ceiling, forming a complete barrier.

The design of the full height swing turnstile typically consists of vertical rotating arms or panels that pivot to allow authorized individuals to pass through when the proper credentials, such as a valid access card or biometric authentication, are presented. These turnstiles provide a higher level of security compared to waist-high turnstiles because they create a physical barrier that prevents unauthorized individuals from climbing over or bypassing the gate.

| Dimension               | 1430*1500*2310mm (4.69*4.92*7.58ft) (standard)                     |
|-------------------------|--------------------------------------------------------------------|
| Passage Width           | 900mm/ 1200mm/ 1800mm                                              |
| Passage Height          | 2000mm (2.13ft) (standard)                                         |
| Passing speed           | 30 person/min                                                      |
| Mechanism of swing gate | Strong engine with brushless motor                                 |
| Frame Material          | 304 stainless steel (standard), 316 stainless steel, Powder coated |
| Power Supply            | 100V-240V 50/60Hz                                                  |
| Drive Solenoid          | DC 24V                                                             |
| Open Signal             | Passive Relay (Dry Contact)                                        |
| Communication           | RS485/RS232                                                        |
| Working Direction       | Bi-directional(standard), Unidirectional                           |
| Fire/Emergency          | Free to exit                                                       |
| Working Temperature     | -30°C ~ 80°C                                                       |
| Working Environment     | Indoor and Outdoor                                                 |
| Relative Humidity       | 95% Maximum                                                        |