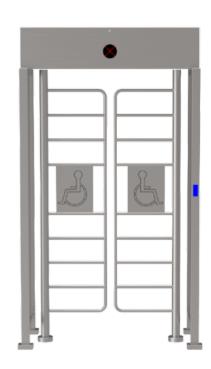

## Full height swing turnstile CP-431

The <u>full height swing turnstile CP-431</u> is a type of access control gate or barrier commonly used in secure environments such as stadiums, transit stations, airports, and other facilities where controlled entry is required. Unlike waist-high turnstiles, which only restrict access at waist level, full-height swing turnstiles extend from the floor to the ceiling, forming a complete barrier.

The design of the full height swing turnstile typically consists of vertical rotating arms or panels that pivot to allow authorized individuals to pass through when the proper credentials, such as a valid access card or biometric authentication, are presented. These turnstiles provide a higher level of security compared to waist-high turnstiles because they create a physical barrier that prevents unauthorized individuals from climbing over or bypassing the gate.

| Dimension               | 1430*1500*2310mm (4.69*4.92*7.58ft) (standard)                     |
|-------------------------|--------------------------------------------------------------------|
| Passage Width           | 900mm/ 1200mm/ 1800mm                                              |
| Passage Height          | 2000mm (2.13ft) (standard)                                         |
| Passing speed           | 30 person/min                                                      |
| Mechanism of swing gate | Strong engine with brushless motor                                 |
| Frame Material          | 304 stainless steel (standard), 316 stainless steel, Powder coated |
| Power Supply            | 100V-240V 50/60Hz                                                  |
| Drive Solenoid          | DC 24V                                                             |
| Open Signal             | Passive Relay (Dry Contact)                                        |
| Communication           | RS485/RS232                                                        |
| Working Direction       | Bi-directional(standard), Unidirectional                           |
| Fire/Emergency          | Free to exit                                                       |
| Working Temperature     | -30°C ~ 80°C                                                       |
| Working Environment     | Indoor and Outdoor                                                 |
| Relative Humidity       | 95% Maximum                                                        |