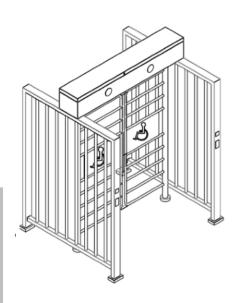

## Full height swing turnstile CP-431

The <u>full height swing turnstile CP-431</u> is a type of access control gate or barrier commonly used in secure environments such as stadiums, transit stations, airports, and other facilities where controlled entry is required. Unlike waist-high turnstiles, which only restrict access at waist level, full-height swing turnstiles extend from the floor to the ceiling, forming a complete barrier.

The design of the full height swing turnstile typically consists of vertical rotating arms or panels that pivot to allow authorized individuals to pass through when the proper credentials, such as a valid access card or biometric authentication, are presented. These turnstiles provide a higher level of security compared to waist-high turnstiles because they create a physical barrier that prevents unauthorized individuals from climbing over or bypassing the gate.

| Dimension               | 1430*1500*2310mm (4.69*4.92*7.58ft) (standard)                     |
|-------------------------|--------------------------------------------------------------------|
| Passage Width           | 900mm/ 1200mm/ 1800mm                                              |
| Passage Height          | 2000mm (2.13ft) (standard)                                         |
| Passing speed           | 30 person/min                                                      |
| Mechanism of swing gate | Strong engine with brushless motor                                 |
| Frame Material          | 304 stainless steel (standard), 316 stainless steel, Powder coated |
| Power Supply            | 100V-240V 50/60Hz                                                  |
| Drive Solenoid          | DC 24V                                                             |
| Open Signal             | Passive Relay (Dry Contact)                                        |
| Communication           | RS485/RS232                                                        |
| Working Direction       | Bi-directional(standard), Unidirectional                           |
| Fire/Emergency          | Free to exit                                                       |
| Working Temperature     | -30°C ~ 80°C                                                       |
| Working Environment     | Indoor and Outdoor                                                 |
| Relative Humidity       | 95% Maximum                                                        |