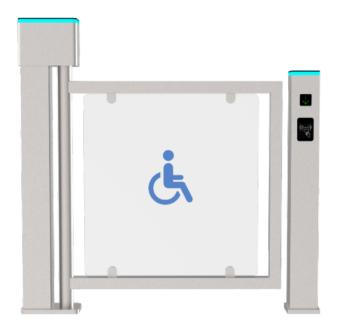

The <u>SWING GATE CP-3003</u> gate is designed widely used for handicapped , luggage ,cart, etc access control. The lane width is 900mm. The gate is made of 304 stainless steel. And there is LED light on top to indicate the status of the gate.

| Dimension           | 1290*140*1265mm(4.23*0.46*4.15ft) |
|---------------------|-----------------------------------|
| Material            | SUS 304                           |
| Swing arm Material  | Stainless steel and Acrylic       |
| Passage Width       | 900mm(2.95ft)                     |
| Passage direction   | Unidirectional/Bi-directional     |
| Mechanism           | DC Brushless Motor with Cluth     |
| Pass rate           | 15-20 persons/minute              |
| Operating time      | 0.2 seconds                       |
| Power Supply        | 100V-240V 50/60Hz                 |
| Open Signal         | Passive Relay (Dry Contact)       |
| MCBF                | 1,000,000 Cycles                  |
| Working Temperature | -40°C ~ 70°C                      |
| Working Environment | Indoor                            |
| Relative Humidity   | 95% Maximum                       |

### LED STRIP

The color of the light strip on the top cover changes color depending on the status of the gates.