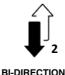

# PRODUCT CATALOG

SWING GATE CP-3003







Our gates come with relay signals and RS485/ RS232 interfaces. You can use your own access control system, or we can provide a complete access control system to you.



The <u>SWING GATE CP-3003</u> gate is designed widely used for handicapped , luggage ,cart, etc access control. The lane width is 900mm. The gate is made of 304 stainless steel. And there is LED light on top to indicate the status of the gate.















| Dimension           | 1290*140*1265mm(4.23*0.46*4.15ft) |
|---------------------|-----------------------------------|
| Material            | SUS 304                           |
| Swing arm Material  | Stainless steel and Acrylic       |
| Passage Width       | 900mm(2.95ft)                     |
| Passage direction   | Unidirectional/Bi-directional     |
| Mechanism           | DC Brushless Motor with Cluth     |
| Pass rate           | 15-20 persons/minute              |
| Operating time      | 0.2 seconds                       |
| Power Supply        | 100V-240V 50/60Hz                 |
| Open Signal         | Passive Relay (Dry Contact)       |
| MCBF                | 1,000,000 Cycles                  |
| Working Temperature | -40°C ~ 70°C                      |
| Working