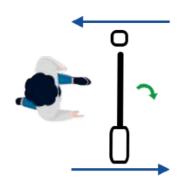

, automatic reset when power is restored.

# WORKING DIRECTION

Single directional or Bi-directional is optional.

# AUTOMATIC RESET

The flap arms will lock automatically within 5s if a person delay to access. (The time can be adjusted in the control board)

# FAST UNLOCK

When there is a valid signal ,the gate will unlock within 0.2s. (The time can be adjusted in the control board)

- Material: 304 stainless steel to 316 stainless steel, or iron with powder coated (color can be customized).
- Mounting base (for above floor wiring) and removable base (for temporary events) can be added.
- Cutouts can be customized to fit any reader.
  The cutouts can also be canceled.
- · LOGO can be customized.

140

OEM& ODM service is available.







Powered of equipment with Super Capacitor Backup





In case of a power outage, swing arms are unlocked and open automatically.









Left open

Standby

Right open