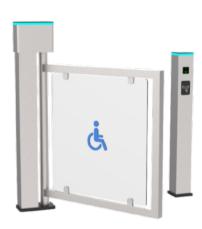

The <u>SWING GATE CP-3003</u> gate is designed widely used for handicapped , luggage ,cart, etc access control. The lane width is 900mm. The gate is made of 304 stainless steel. And there is LED light on top to indicate the status of the gate.

| Dimension           | 1290*140*1265mm(4.23*0.46*4.15ft) |
|---------------------|-----------------------------------|
| Material            | SUS 304                           |
| Swing arm Material  | Stainless steel and Acrylic       |
| Passage Width       | 900mm(2.95ft)                     |
| Passage direction   | Unidirectional/Bi-directional     |
| Mechanism           | DC Brushless Motor with Cluth     |
| Pass rate           | 15-20 persons/minute              |
| Operating time      | 0.2 seconds                       |
| Power Supply        | 100V-240V 50/60Hz                 |
| Open Signal         | Passive Relay (Dry Contact)       |
| MCBF                | 1,000,000 Cycles                  |
| Working Temperature | -40°C ~ 70°C                      |
| Working Environment | Indoor                            |
| Relative Humidity   | 95% Maximum                       |