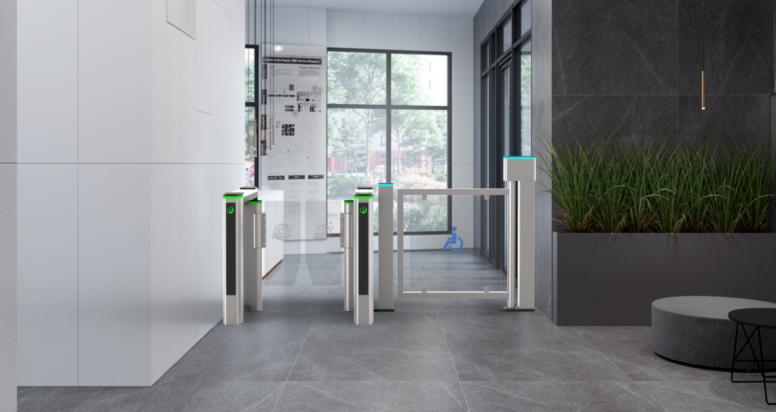

The <u>SWING GATE CP-3003</u> gate is designed widely used for handicapped , luggage ,cart, etc access control. The lane width is 900mm. The gate is made of 304 stainless steel. And there is LED light on top to indicate the status of the gate.