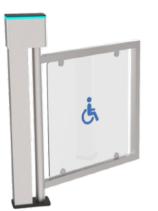

The <u>SWING GATE CP-3003</u> gate is designed widely used for handicapped , luggage ,cart, etc access control. The lane width is 900mm. The gate is made of 304 stainless steel. And there is LED light on top to indicate the status of the gate.