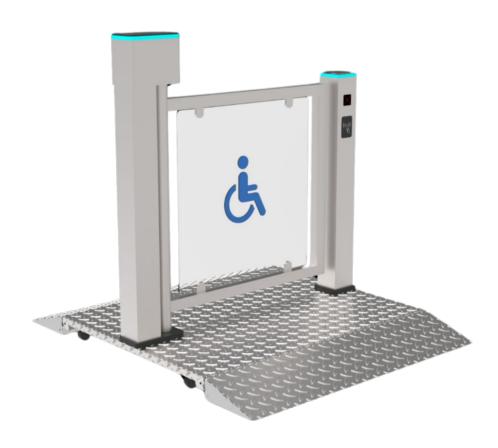

The <u>SWING GATE CP-3003</u> gate is designed widely used for handicapped , luggage ,cart, etc access control. The lane width is 900mm. The gate is made of 304 stainless steel. And there is LED light on top to indicate the status of the gate.

| Dimension           | 1290*140*1265mm(4.23*0.46*4.15ft) |
|---------------------|-----------------------------------|
| Material            | SUS 304                           |
| Swing arm Material  | Stainless steel and Acrylic       |
| Passage Width       | 900mm(2.95ft)                     |
| Passage direction   | Unidirectional/Bi-directional     |
| Mechanism           | DC Brushless Motor with Cluth     |
| Pass rate           | 15-20 persons/minute              |
| Operating time      | 0.2 seconds                       |
| Power Supply        | 100V-240V 50/60Hz                 |
| Open Signal         | Passive Relay (Dry Contact)       |
| MCBF                | 1,000,000 Cycles                  |
| Working Temperature | -40°C ~ 70°C                      |
| Working Environment | Indoor                            |
| Relative Humidity   | 95% Maximum                       |

### LED STRIP

The color of the light strip on the top cover changes color depending on the status of the gates.