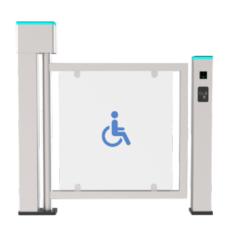

The <u>SWING GATE CP-3003</u> gate is designed widely used for handicapped , luggage ,cart, etc access control. The lane width is 900mm. The gate is made of 304 stainless steel. And there is LED light on top to indicate the status of the gate.

| Dimension           | 1290*140*1265mm(4.23*0.46*4.15ft) |
|---------------------|-----------------------------------|
| Material            | SUS 304                           |
| Swing arm Material  | Stainless steel and Acrylic       |
| Passage Width       | 900mm(2.95ft)                     |
| Passage direction   | Unidirectional/Bi-directional     |
| Mechanism           | DC Brushless Motor with Cluth     |
| Pass rate           | 15-20 persons/minute              |
| Operating time      | 0.2 seconds                       |
| Power Supply        | 100V-240V 50/60Hz                 |
| Open Signal         | Passive Relay (Dry Contact)       |
| MCBF                | 1,000,000 Cycles                  |
| Working Temperature | -40°C ~ 70°C                      |
| Working Environment | Indoor                            |
| Relative Humidity   | 95% Maximum                       |