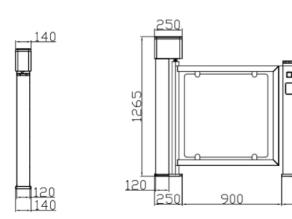

| Dimension           | 1290*140*1265mm(4.23*0.46*4.15ft) |
|---------------------|-----------------------------------|
| Material            | SUS 304                           |
| Swing arm Material  | Stainless steel and Acrylic       |
| Passage Width       | 900mm(2.95ft)                     |
| Passage direction   | Unidirectional/Bi-directional     |
| Mechanism           | DC Brushless Motor with Cluth     |
| Pass rate           | 15-20 persons/minute              |
| Operating time      | 0.2 seconds                       |
| Power Supply        | 100V-240V 50/60Hz                 |
| Open Signal         | Passive Relay (Dry Contact)       |
| MCBF                | 1,000,000 Cycles                  |
| Working Temperature | -40°C ~ 70°C                      |
| Working Environment | Indoor                            |
| Relative Humidity   | 95% Maximum                       |

# 1290