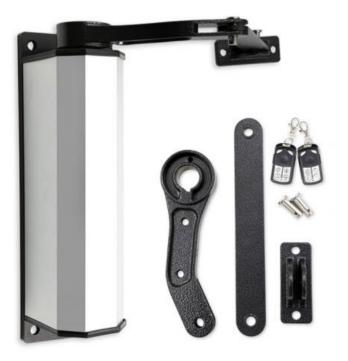

## Smart door opener

The Automatic Door Opener is an innovative solution for the automatic control of a wide range of doors, including single and double iron doors, villa doors, glass doors, small electric doors, and side pedestrian doors. Using advanced technology, it can be activated automatically through various access control devices, facial recognition systems, smartphones, and license plate recognition technologies. The drive mechanism is powered by a modern, brushless DC motor that ensures exceptional operational stability. The controller, equipped with a military-grade mainboard, provides users with an intuitive and user-friendly experience.

- Compact: Ideal for installation on pedestrian passage doors, it can also be mounted on narrow door posts with a width of only 5 cm.
- Safety: Equipped with an irreversible motor and reverse arm, along with a built-in closing limiter (based on a full crank arm), providing maximum safety.
- Practicality: The crank arm allows for installation in specific conditions, such as narrow door posts or limited installation spaces.
- Speed: Quick opening and closing—in as little as 3 seconds (under optimal conditions, with 90° opening using the standard crank arm).
- **Soft Start and Stop:** This function protects the motor's gear mechanism, thus extending the overall lifespan of the device.

#### Pairing the remote control

Press the FA button on the main board, press "OK", the screen displays "PPPP". Then hold down the "stop" button on the remote control, a beep confirms the completion of pairing.