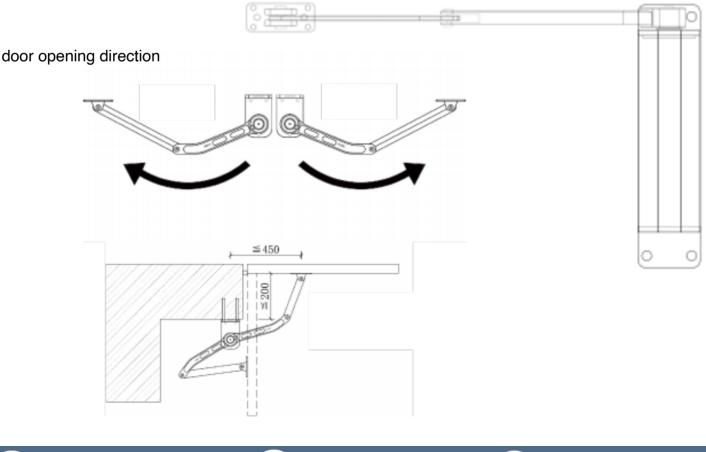

- Compact: Ideal for installation on pedestrian passage doors, it can also be mounted on narrow door posts with a width of only 5 cm.
- Safety: Equipped with an irreversible motor and reverse arm, along with a built-in closing limiter (based on a full crank arm), providing maximum safety.
- Practicality: The crank arm allows for installation in specific conditions, such as narrow door posts or limited installation spaces.
- Speed: Quick opening and closing—in as little as 3 seconds (under optimal conditions, with 90° opening using the standard crank arm).
- **Soft Start and Stop:** This function protects the motor's gear mechanism, thus extending the overall lifespan of the device.

#### Door opening angle

The larger the value, the larger the door opening angle. The setting range is 10-270 degrees.

#### **Door opening direction**

Value range: 0-1, default: 0. Value 0 means the door opens to the left, and value 1 means the door opens to the right.