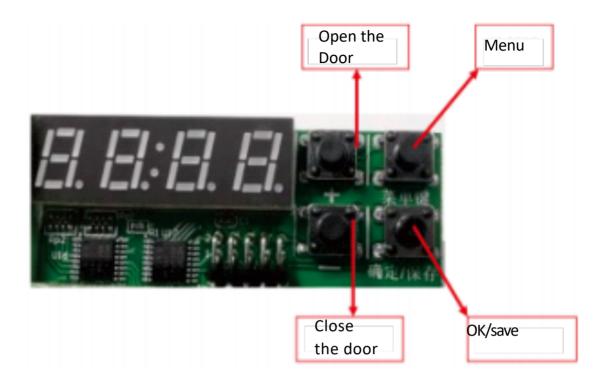

#### Door opening angle

The larger the value, the larger the door opening angle. The setting range is 10-270 degrees.

#### Pairing the remote control

Press the FA button on the main board, press "OK", the screen displays "PPPP". Then hold down the "stop" button on the remote control, a beep confirms the completion of pairing.

#### **Door opening direction**

Value range: 0-1, default: 0. Value 0 means the door opens to the left, and value 1 means the door opens to the right.

#### **Restore factory settings**

Press the FB button on the main board, press "OK", the screen displays "LDEF". Hold down the "OK" button, and after five beeps, it will be confirmed that the factory settings have been successfully reset.