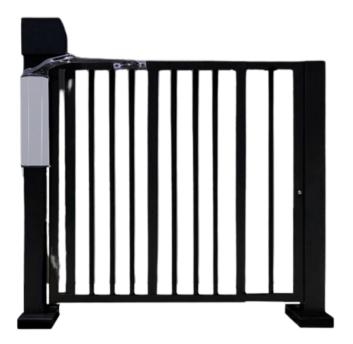

## Smart door opener

The Automatic Door Opener is an innovative solution for the automatic control of a wide range of doors, including single and double iron doors, villa doors, glass doors, small electric doors, and side pedestrian doors. Using advanced technology, it can be activated automatically through various access control devices, facial recognition systems, smartphones, and license plate recognition technologies. The drive mechanism is powered by a modern, brushless DC motor that ensures exceptional operational stability. The controller, equipped with a military-grade mainboard, provides users with an intuitive and user-friendly experience.

- Compact: Ideal for installation on pedestrian passage doors, it can also be mounted on narrow door posts with a width of only 5 cm.
- Safety: Equipped with an irreversible motor and reverse arm, along with a built-in closing limiter (based on a full crank arm), providing maximum safety.
- Practicality: The crank arm allows for installation in specific conditions, such as narrow door posts or limited installation spaces.
- Speed: Quick opening and closing—in as little as 3 seconds (under optimal conditions, with 90° opening using the standard crank arm).
- **Soft Start and Stop:** This function protects the motor's gear mechanism, thus extending the overall lifespan of the device.