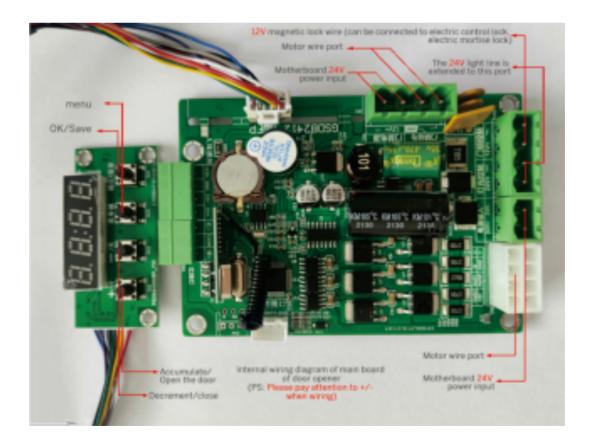

### Parametry elektryczne

| Scope of application                | DC24V |
|-------------------------------------|-------|
| Motor Power                         | 45W   |
| Door lock control<br>voltage output | DC12V |
| Light control voltage output        | DC24V |

| Motor Speed Ratio      | 1:200         |
|------------------------|---------------|
| Ambient<br>temperature | -35~+70°C     |
| Weight                 | 7.4KG         |
| Package Size           | 390×300×100mm |