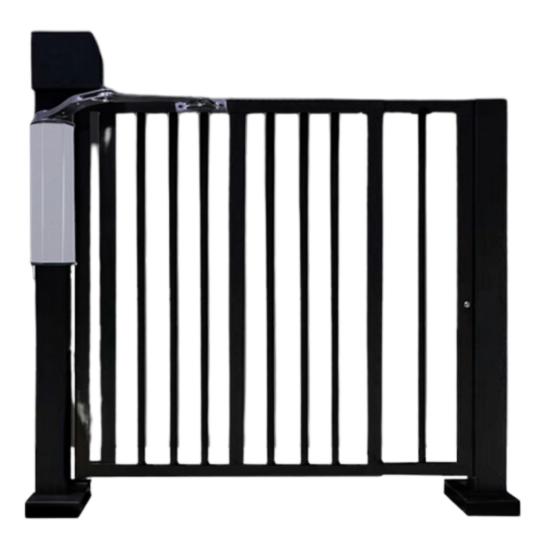

## Smart door opener

The Automatic Door Opener is an innovative solution for the automatic control of a wide range of doors, including single and double iron doors, villa doors, glass doors, small electric doors, and side pedestrian doors. Using advanced technology, it can be activated automatically through various access control devices, facial recognition systems, smartphones, and license plate recognition technologies. The drive mechanism is powered by a modern, brushless DC motor that ensures exceptional operational stability. The controller, equipped with a military-grade mainboard, provides users with an intuitive and user-friendly experience.

- Compact: Ideal for installation on pedestrian passage doors, it can also be mounted on narrow door posts with a width of only 5 cm.
- Safety: Equipped with an irreversible motor and reverse arm, along with a built-in closing limiter (based on a full crank arm), providing maximum safety.
- Practicality: The crank arm allows for installation in specific conditions, such as narrow door posts or limited installation spaces.
- Speed: Quick opening and closing—in as little as 3 seconds (under optimal conditions, with 90° opening using the standard crank arm).
- **Soft Start and Stop:** This function protects the motor's gear mechanism, thus extending the overall lifespan of the device.