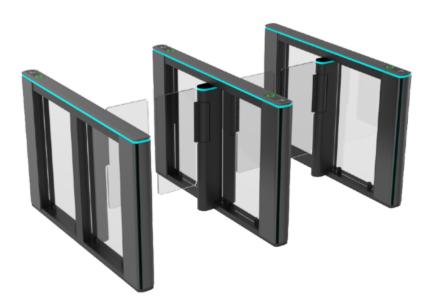

## **SPEED GATES CP-L373**

The CP-L373 speed gates is a brand-new swing gate with fast response and fast opening speed. It can reach 0.3-0.8 seconds/ time and 30-45 people/ minute. And the speed can be adjusted, which is more than twice that of ordinary swing gates, which can facilitate pedestrians to pass quickly. This is a major advantage of speed gate. It effectively solves the problem of personnel retention, and is more aesthetics in appearance design, and is more favored by customers. It is a product that combines high safety and highquality design.

Two lanes

Three lanes