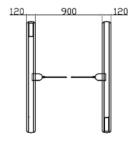

PASSAGE FOR DISABLE

PASSING SPEED

**BI-DIRECTION** 

Relative Humidity

95% Maximum

Acrylic CARD Window
CLane Status Indicator
Aluminum Top Lid
LED Indicator
GIR Sensor Cover
GAuminum Post
Mechanism
Acrylic Barrier
Acrylic Side Panel
GPosition of Fixing Screw