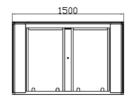

## **SPEED GATES CP-L373**

The CP-L373 speed gates is a brand-new swing gate with fast response and fast opening speed. It can reach 0.3-0.8 seconds/ time and 30-45 people/ minute. And the speed can be adjusted, which is more than twice that of ordinary swing gates, which can facilitate pedestrians to pass quickly. This is a major advantage of speed gate. It effectively solves the problem of personnel retention, and is more aesthetics in appearance design, and is more favored by customers. It is a product that combines high safety and highquality design.

Two lanes

Three lanes