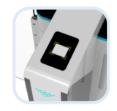

the gate will unlock within 0.2s (adjustable).







- Dimension: Can be made according to the client's site.
- Swing arm material available in glass or acrylic.
- Swing arm LED optional. The arms are more visible in the dark.
- Lights and infrared sensors can be added.
- Mounting base (for above floor wiring) and removable base (for temporary events) can be added.
- Cutouts can be customized to fit any reader. Swipe card icon can be cancelled
- LOGO can be customized.
- Customized 3D drawings are available based on the site photos.
- OEM& ODM service is available.
  - > Please check with sales for customization fees.

Our gates come with relay signals and RS485/ RS232 interfaces. You can use your own access control system, or we can provide a complete access control system to you.









Cutouts can be customized to fit any reader.



Other frame colors available, RAL or RGB required.





LOGO can be customized.



Mounting base



Powered of equipment with Super Capacitor Backup



In case of a power outage, swing arms are unlocked and open automatically.





Two lanes



Three lanes