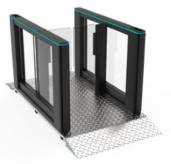

## **SPEED GATES CP-L373**

The CP-L373 speed gates is a brand-new swing gate with fast response and fast opening speed. It can reach 0.3-0.8 seconds/ time and 30-45 people/ minute. And the speed can be adjusted, which is more than twice that of ordinary swing gates, which can facilitate pedestrians to pass quickly. This is a major advantage of speed gate. It effectively solves the problem of personnel retention, and is more aesthetics in appearance design, and is more favored by customers. It is a product that combines high safety and highquality design.

Two lanes

Three lanes