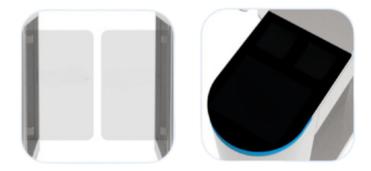

PASSAGE FOR DISABLE

PASSING SPEED

**BI-DIRECTION** 

Relative Humidity

95% Maximum

Acrylic CARD Window
CLane Status Indicator
Aluminum Top Lid
LED Indicator
GIR Sensor Cover
GAuminum Post
Mechanism
Acrylic Barrier
Acrylic Side Panel
GPosition of Fixing Screw