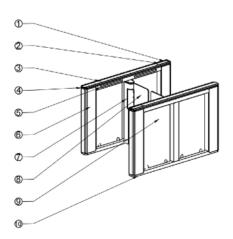

PASSAGE FOR DISABLE

PASSING SPEED

**BI-DIRECTION** 

Relative Humidity

95% Maximum

Acrylic CARD Window
CLane Status Indicator
Aluminum Top Lid
LED Indicator
GIR Sensor Cover
GAuminum Post
Mechanism
Acrylic Barrier
Acrylic Side Panel
GPosition of Fixing Screw