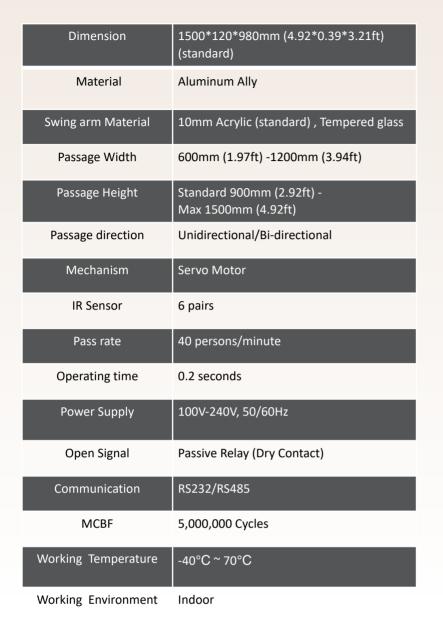

PASSAGE FOR DISABLE

PASSING SPEED

**BI-DIRECTION** 

Relative Humidity

95% Maximum

Acrylic CARD Window
CLane Status Indicator
Aluminum Top Lid
LED Indicator
GIR Sensor Cover
GAuminum Post
Mechanism
Acrylic Barrier
Acrylic Side Panel
GPosition of Fixing Screw