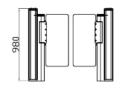

PASSAGE FOR DISABLE

PASSING SPEED

**BI-DIRECTION** 

Relative Humidity

95% Maximum

Acrylic CARD Window
CLane Status Indicator
Aluminum Top Lid
LED Indicator
GIR Sensor Cover
GAuminum Post
Mechanism
Acrylic Barrier
Acrylic Side Panel
GPosition of Fixing Screw