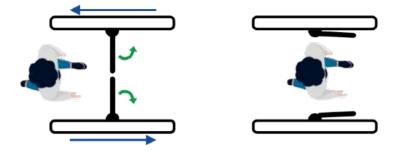

## **SPEED GATES CP-L373**

The CP-L373 speed gates is a brand-new swing gate with fast response and fast opening speed. It can reach 0.3-0.8 seconds/ time and 30-45 people/ minute. And the speed can be adjusted, which is more than twice that of ordinary swing gates, which can facilitate pedestrians to pass quickly. This is a major advantage of speed gate. It effectively solves the problem of personnel retention, and is more aesthetics in appearance design, and is more favored by customers. It is a product that combines high safety and highquality design.

The speed gate is high compatiblity, which can work with all third party access control system. It comes with 6 pairs infrared sensors to ensures the security of passage at high throughput. The reasonable design and high configuration is to ensure the gates can move quickly and accurately, stably and quietly; with low-power con sumption, energy conservation and environment protection.