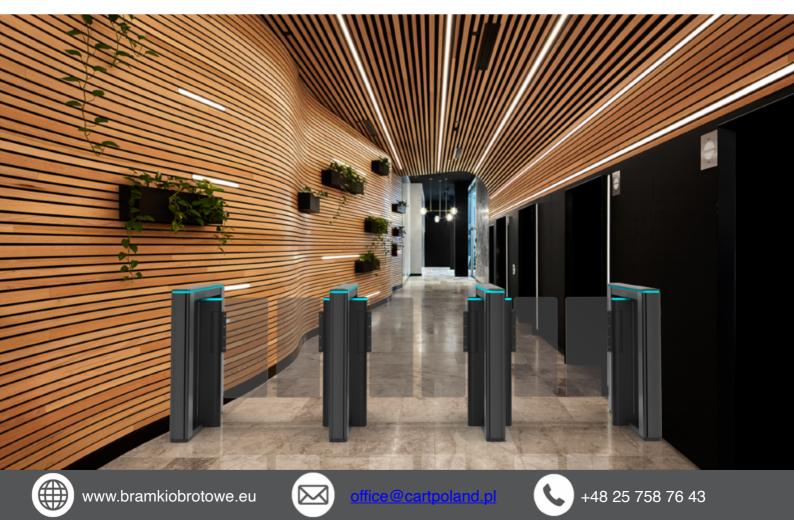

## **SPEED GATES CP-L373**

The CP-L373 speed gates is a brand-new swing gate with fast response and fast opening speed. It can reach 0.3-0.8 seconds/ time and 30-45 people/ minute. And the speed can be adjusted, which is more than twice that of ordinary swing gates, which can facilitate pedestrians to pass quickly. This is a major advantage of speed gate. It effectively solves the problem of personnel retention, and is more aesthetics in appearance design, and is more favored by customers. It is a product that combines high safety and highquality design.

The speed gate is high compatiblity, which can work with all third party access control system. It comes with 6 pairs infrared sensors to ensures the security of passage at high throughput. The reasonable design and high configuration is to ensure the gates can move quickly and accurately, stably and quietly; with low-power con sumption, energy conservation and environment protection.

The speed gate is designed with security in mind. They have features like anti-tailgating technology, which prevents unauthorized individuals from following closely behind an authorized user to gain entry. These models also include alarms or indicators to alert security personnel to suspicious activity.