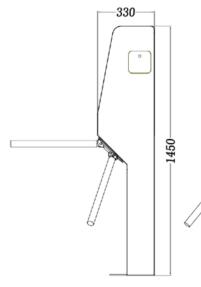

**BI-DIRECTION** 

PASSING SPEED

POWER SUPPLY

ANTI-TAILGATING

PROTECTIVE LEVEL

| Dimension           | 420*330*1450mm (1.37*1.08*4.75ft)<br>(standard)                    |
|---------------------|--------------------------------------------------------------------|
| Passage Width       | 550mm (1.80ft) (standard)                                          |
| Arm Length          | 510mm (1.67ft)                                                     |
| Frame Material      | 304 stainless steel (standard), 316 stainless steel, Powder coated |
| Mechanism           | Semi-automatic                                                     |
| Pass rate           | 30-40 person/min                                                   |
| Power Supply        | 100V-240V 50/60Hz                                                  |
| Drive Solenoid      | DC 24V                                                             |
| Open Signal         | Passive Relay (Dry Contact)                                        |
| Communication       | RS485                                                              |
| Working Direction   | Bi-directional(standard), Unidirectional                           |
| Emergency           | Automatic drop arm after power failure                             |
| Working Temperature | 5°C ~ 40°C                                                         |
|                     |                                                                    |