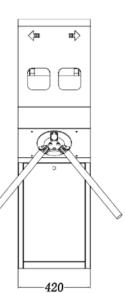

**BI-DIRECTION** 

PASSING SPEED

POWER SUPPLY

ANTI-TAILGATING

PROTECTIVE LEVEL

| Dimension           | 420*330*1450mm (1.37*1.08*4.75ft)<br>(standard)                    |
|---------------------|--------------------------------------------------------------------|
| Passage Width       | 550mm (1.80ft) (standard)                                          |
| Arm Length          | 510mm (1.67ft)                                                     |
| Frame Material      | 304 stainless steel (standard), 316 stainless steel, Powder coated |
| Mechanism           | Semi-automatic                                                     |
| Pass rate           | 30-40 person/min                                                   |
| Power Supply        | 100V-240V 50/60Hz                                                  |
| Drive Solenoid      | DC 24V                                                             |
| Open Signal         | Passive Relay (Dry Contact)                                        |
| Communication       | RS485                                                              |
| Working Direction   | Bi-directional(standard), Unidirectional                           |
| Emergency           | Automatic drop arm after power failure                             |
| Working Temperature | 5°C ~ 40°C                                                         |
|                     |                                                                    |