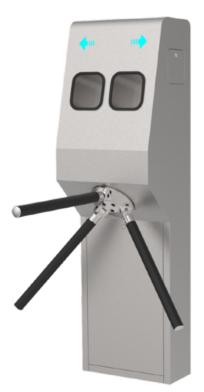

### **Disinfection tripod turnstile**

CP-XD01 have three rotating arms that block or allow passage when activated. These arms rotate in one direction and typically return to their default position after each use. Tripod turnstiles are commonly used in a variety of settings to enhance security, manage access, and prevent unauthorized entry.

It is built in with an automatic hand sterillizer inside the gates. This sterillizer is equipped with automatic infrared ray induction system, very easy to use, reducing waste, and no touching cleanhands which effectively to avoiding pathogen cross infectionand recontamination. It has extra thin and high pressure spray nozzle, and mistspray gets a total atomizing effect, more effective for handantisepsis and saving sterilizer liquid.

Users can put the hand from hand input window. The hand sterrilizer will spry disinfectants automatic. Once the disinfection is done, the gate will unlock and user can access. Only the sterrilizer is triggered, then the gate will be activated. There is LED indicates to access is granted.