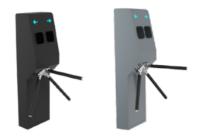

### **Disinfection tripod turnstile**

CP-XD01 have three rotating arms that block or allow passage when activated. These arms rotate in one direction and typically return to their default position after each use. Tripod turnstiles are commonly used in a variety of settings to enhance security, manage access, and prevent unauthorized entry.

It is built in with an automatic hand sterillizer inside the gates. This sterillizer is equipped with automatic infrared ray induction system, very easy to use, reducing waste, and no touching cleanhands which effectively to avoiding pathogen cross infectionand recontamination. It has extra thin and high pressure spray nozzle, and mistspray gets a total atomizing effect, more effective for handantisepsis and saving sterilizer liquid.

Users can put the hand from hand input window. The hand sterrilizer will spry disinfectants automatic. Once the disinfection is done, the gate will unlock and user can access. Only the sterrilizer is triggered, then the gate will be activated. There is LED indicates to access is granted.