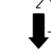

It is built in with an automatic hand sterillizer inside the gates. This sterillizer is equipped with automatic infrared ray induction system, very easy to use, reducing waste, and no touching cleanhands which effectively to avoiding pathogen cross infectionand recontamination. It has extra thin and high pressure spray nozzle, and mistspray gets a total atomizing effect, more effective for handantisepsis and saving sterilizer liquid.

Users can put the hand from hand input window. The hand sterrilizer will spry disinfectants automatic. Once the disinfection is done, the gate will unlock and user can access. Only the sterrilizer is triggered, then the gate will be activated. There is LED indicates to access is granted.