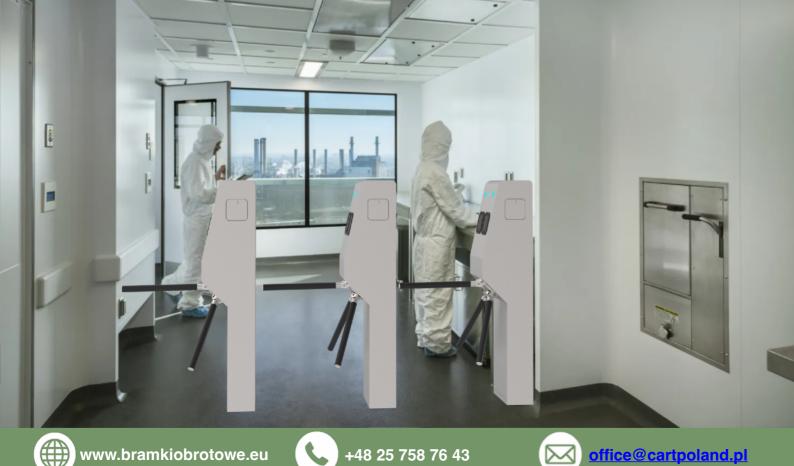

- LED ALERTS Indicate traffic direction with highlyvisible green arrows and red X icons.The front LED will keep green arrows shows that the lane is available. If the lane is not available, it can modify to be red X icons.
- **EMERGENCY EXIT** Functionality allows free passage in the event of an emergency. The arm will drop off when power outage. Manually reset when power is restored.
- WORKING DIRECTION Single directional or Bidirectional are optional.
- AUTOMATIC RESET Arms will lock automatically within 5s (adjustable) if a person delay to access.
- **ANTI-PASS BACK** The turnstile will stay in lock if someone wants to entry in the reverse direction.
- **ANTI-INTRUSION** the gate is locked automatically until a valid open signal is sent.
- **FAST UNLOCK** One there is a valid signal, the gate will unlock within 0.2s (adjustable).
- **HYDRAULIC DAMPER** Equipped with a hydraulic shock absorber for less noise during operation.
- **MOLD DESIGN** The mechanism is mold design. The components are more precise. It can save more labor cost and easier to assemble.
- STERILIZER It has outstanding performance with most advantage chipcontrol technology and infrared sensor.
- REAL TIME WARN product has automatic alarm system of fulliquid and lack ofliquid; keep track ofthe level of the liquidat any time.
- WIDELY USED It is suitable for all departments in hospitals, school, food andpharmaceutical manufacturers, airports, office buildings, hotels.government agencies and research institutions and other places.