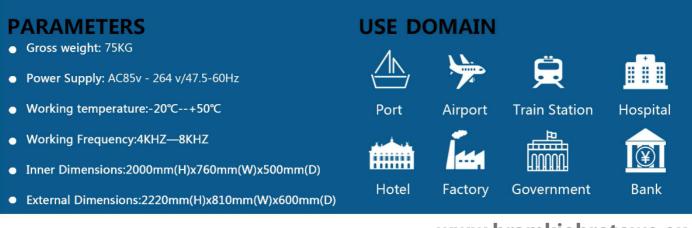

# Model CP-UZ800 Walk Through Metal Detector



#### The Global Leader of Security Metal Detectors and Checkpoint Screening



The CartPoland metal detector is a leader in global safe drilling and handheld metal detection products and training. From the Olympics to international airports around the world, CartPoland has reliable experience, expertise and reliable products to make your facilities or events safer.



### www.bramkiobrotowe.eu



GLOBAL SECURITY SOLUTION SUPPLIER

# Usage condition Model CP-UZ800

#### **Pinpoint Zone Detection**

exclusive multiple target pinpointing with 33 zones standard shows precise target location on the left, center and right side of the body from head to toe.

#### Program

When the program is self-diagnostic, it does not require initial or periodic calibration,modularization design,easy for maintenance and replacement.

#### Installation

The UZ800 design only 2 cables and 8 screws, operation instructions are simple. High density refractories are used to make the product stronger.

### **PRODUCT DETAILS**









G

- A. 7 Inch Color LCD Screen : Easy show and operate;
- B. 8 Screws: Easy assembly and install;
- C. 4-8 Hrs Backup Battery (optional)
- D. Powe