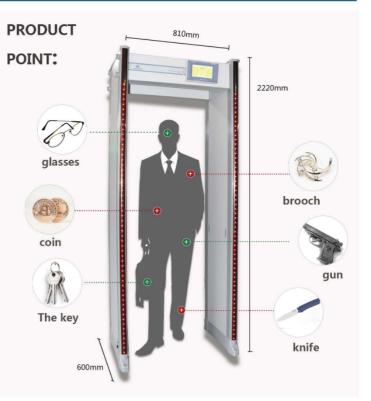

#### **Pinpoint Zone Detection**

exclusive multiple target pinpointing with 33 zones standard shows precise target location on the left, center and right side of the body from head to toe.

### **PRODUCT DETAILS**

G

- A. 7 Inch Color LCD Screen : Easy show and operate;
- B. 8 Screws: Easy assembly and install;
- C. 4-8 Hrs Backup Battery (optional)
- D. Power Line : Support UK / European / USA standard ;
- E. Integrated Circuit : Intelligent and Stably ;
- F. Infrared Sensor : Accuracy check , avoid disturb ;
- G. Aviation Socket : Avoid the poor contact ;
- H. Foot Cover: Easy fastness;