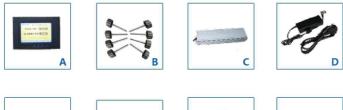

### **PRODUCT DETAILS**

G

- A. 7 Inch Color LCD Screen : Easy show and operate;
- B. 8 Screws: Easy assembly and install;
- C. 4-8 Hrs Backup Battery (optional)
- D. Power Line : Support UK / European / USA standard ;
- E. Integrated Circuit : Intelligent and Stably ;
- F. Infrared Sensor : Accuracy check , avoid disturb ;
- G. Aviation Socket : Avoid the poor contact ;
- H. Foot Cover: Easy fastness;