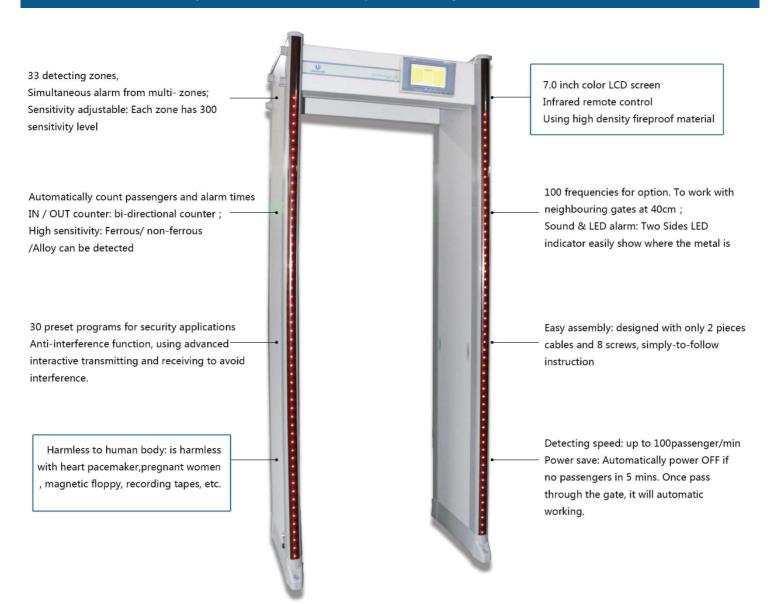

#### **Pinpoint Zone Detection**

exclusive multiple target pinpointing with 33 zones standard shows precise target location on the left, center and right side of the body from head to toe.

#### Program

When the program is self-diagnostic, it does not require initial or periodic calibration,modularization design,easy for maintenance and replacement.

#### Installation

The UZ800 design only 2 cables and 8 screws, operation instructions are simple. High density refractories are used to make the product stronger.

The UZ-800' s Access Control Panel is designed for use by authorized personnel with specific, multi-level security with password protection, only the authorized person can operate ; Sound & LED alarm: Both Side LED indicator ,easily show where the metal is, Automatically count passengers and alarm times.