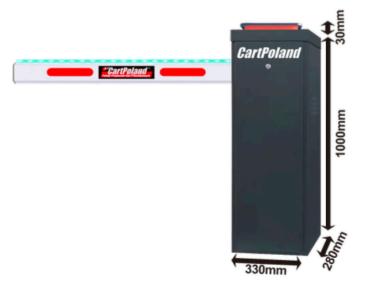

| Housing Material         | Carbon steel, 1.5 mm                                   |
|--------------------------|--------------------------------------------------------|
| Arm Material             | White-painted aluminum profile, length from 3 to 6 m   |
| Opening Time             | Programmable from 1.5 to 6 seconds                     |
| Motor Type               | <b>Brushless,</b> ensuring quiet and durable operation |
| Power Supply             | 100~240 VAC ±10%, 50-60 Hz, max.<br>200W               |
| Motor Power Supply       | 24V DC                                                 |
| Control Inputs           | Open, close, stop (controlled by 12V)                  |
| Safety Inputs            | 2x input for photocell or loop detector                |
| Durability               | Up to 3,000,000 operating cycles                       |
| Dimensions               | 1000 / 330 / 280 mm                                    |
| Protection Rating        | IP54 (dust and moisture resistant)                     |
| Operating<br>Temperature | -20°C ~ 60°C                                           |
| Weight:<br>Approximately | 38 kg                                                  |