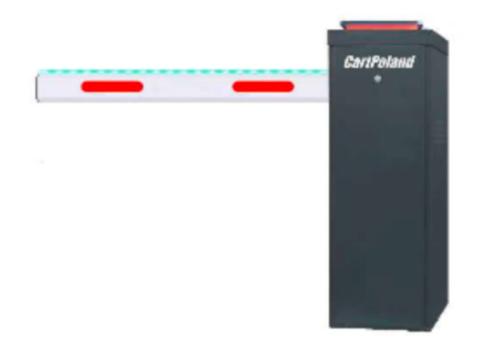

# **BARRIER GATE CP-29**

with an arm up to 6m

The CP-29 barrier gate is a modern, durable, and technologically advanced device designed for access control and vehicle traffic management in areas requiring high reliability and security. It is an excellent solution for public and private parking lots, residential areas, industrial sites, logistics centers, office buildings, and other facilities that require effective traffic regulation. With its robust construction and precise operating mechanism, the CP-29 ensures reliable performance even in hightraffic environments, providing smooth and comfortable passage for users.

| Housing Material         | Carbon steel, 1.5 mm                                   |
|--------------------------|--------------------------------------------------------|
| Arm Material             | White-painted aluminum profile, length from 3 to 6 m   |
| Opening Time             | Programmable from 1.5 to 6 seconds                     |
| Motor Type               | <b>Brushless,</b> ensuring quiet and durable operation |
| Power Supply             | 100~240 VAC ±10%, 50-60 Hz, max.<br>200W               |
| Motor Power Supply       | 24V DC                                                 |
| Control Inputs           | Open, close, stop (controlled by 12V)                  |
| Safety Inputs            | 2x input for photocell or loop detector                |
| Durability               | Up to 3,000,000 operating cycles                       |
| Dimensions               | 1000 / 330 / 280 mm                                    |
| Protection Rating        | IP54 (dust and moisture resistant)                     |
| Operating<br>Temperature | -20°C ~ 60°C                                           |
| Weight:<br>Approximately | 38 kg                                                  |