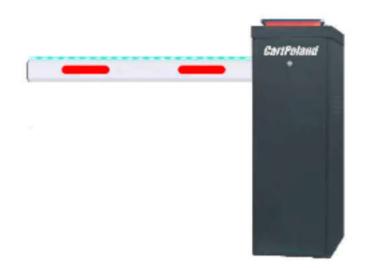

# **BARRIER GATE CP-29**

with an arm up to 6m

The CP-29 barrier gate is a modern, durable, and technologically advanced device designed for access control and vehicle traffic management in areas requiring high reliability and security. It is an excellent solution for public and private parking lots, residential areas, industrial sites, logistics centers, office buildings, and other facilities that require effective traffic regulation. With its robust construction and precise operating mechanism, the CP-29 ensures reliable performance even in hightraffic environments, providing smooth and comfortable passage for users.

**EASY INSTALLATION** – Thanks to **adjustable mounting components**, the barrier can be installed on various foundations or used as a replacement for older models from other manufacturers.

HIGH VISIBILITY – LED signaling (red/green) on the arm and housing improves the visibility of the device, enhancing user convenience and increasing vehicle traffic safety.